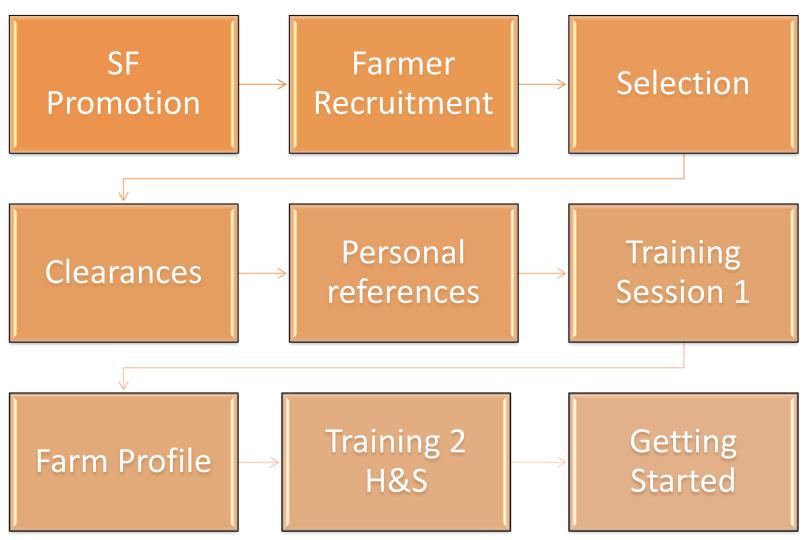

#### Key Steps to Participation

#### Get Connected

• Farm Families

<del>ය⇔</del>ය

• Potential Participants.

• Service Agencies

#### The Right People ?

• Tell us about yourself ?

• Your Choices?

How ? >>>>

#### **Potential Participant Profile**

#### Introductions

- Farm profile
- Participant profiles
- Get to know each other

- People, Service Supports, Family, Farmers
- How ? A range of options

## Induction

- Relevant Personal support information
- Key Personal and Service contact info.
- Logistical plan
- Farm Activity plan
- Early days on the farm.
- Working safely together.

## Roles and Responsibilities !

- A Spirit of Partnership
- Non-Legal Formal arrangement
- Memo of Understanding (MoU)

## All above comes together in an Individual Support Plan

Personal Choice Key Information Key People Key Supports Everyone knows where to get help