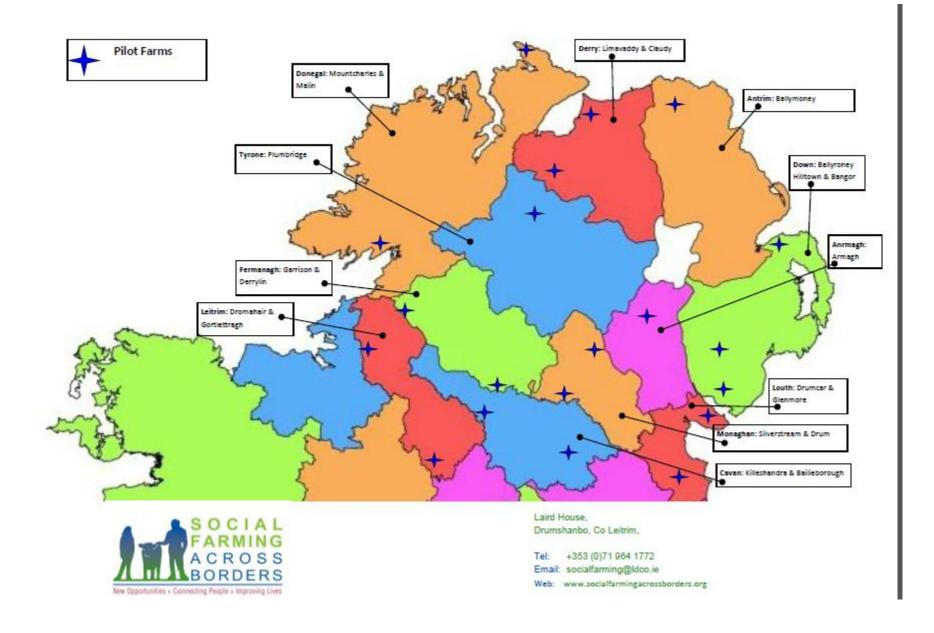

#### 2 JURISDICTIONS 12 COUNTIES

6 Health & Social care regions 20 FARM FAMILIES 60 PEOPLE (30+ 30) 30 WEEKS (day per week) MANY PARTNERS (Eols from 115 farmers, 300 + service contacts)