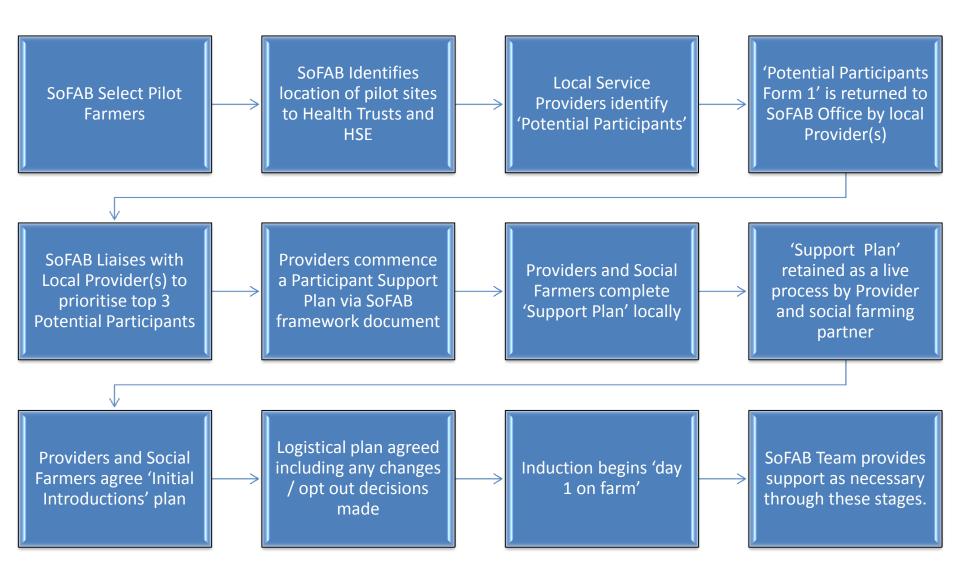

#### Farmers Journey to Date?

#### Get Connected

• Farm Families

<del>ය⇔</del>ය

• Potential Participants.

• Service Agencies

#### The Right People ?

• Tell us about yourself ?

• Your Choices?

How ? >>>>

#### **Potential Participant Profile**

#### Introductions

- Farm profile
- Participant profiles
- Get to know each other

- People, Service Supports, Family, Farmers
- How ? A range of options

## Induction

- Relevant Personal support information
- Key Personal and Service contact info.
- Logistical plan
- Farm Activity plan
- Early days on the farm.
- Working safely together.

## Roles and Responsibilities !

- A Spirit of Partnership
- Non-Legal Formal arrangement
- Memo of Understanding (MoU)

#### Key Steps to Participation

## All above comes together in an Individual Support Plan

Personal Choice Key Information Key People Key Supports Everyone knows where to get help