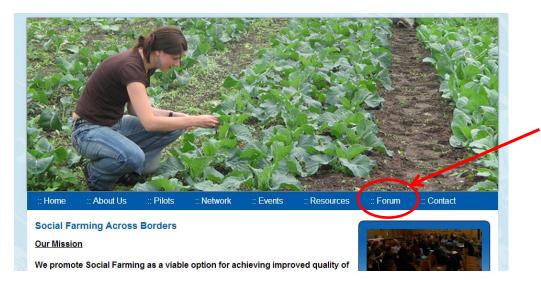

## SoFAB forum www.socialfarmingacrossborders.org www.socialfarmingacrossborders.org

To enter the forum Click on he forum Tab on the SoFAB website.

|                       | ☆ Board index                                                                                                                                                                                   |
|-----------------------|-------------------------------------------------------------------------------------------------------------------------------------------------------------------------------------------------|
|                       |                                                                                                                                                                                                 |
|                       |                                                                                                                                                                                                 |
|                       | This board has no forums.                                                                                                                                                                       |
|                       |                                                                                                                                                                                                 |
|                       | Username: Password:   Log me on automatically each visit 🔲 Login                                                                                                                                |
|                       | WHO IS ONLINE                                                                                                                                                                                   |
| You will then need to | In total there is <b>1</b> user online :: 0 registered, 0 hidden and 1 guest (based on users active over the past 5 minutes)<br>Most users ever online was <b>4</b> on Wed Mar 13, 2013 3:13 pm |
| register to use the   | Registered users: No registered users<br>Legend: Administrators, Global moderators                                                                                                              |
| forum. Click on the   | STATISTICS                                                                                                                                                                                      |
| Register Tab.         | Total posts 8 • Total topics 2 • Total members 14 • Our newest member Dessie Harrington                                                                                                         |
| -                     | ☆ Board index                                                                                                                                                                                   |