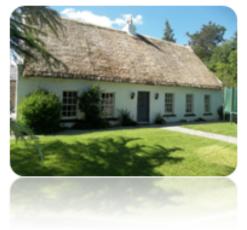

#### About my Farm:

- The farm at Aghalane, Teemore, N. Ireland is situated off the A509 road along the Woodford River which forms the Erne /Shannon waterway and acts as the Fermanagh (NI) / Cavan (ROI) border.
- The farm house is a traditional stone built, reed thatched, whitewashed cottage .Once a common style in Ulster, it is now one of approximately 100 that remain, of which very few are still used as family homes. The cottage is the centre of a square of traditional stone barns that have been recently refurbished.